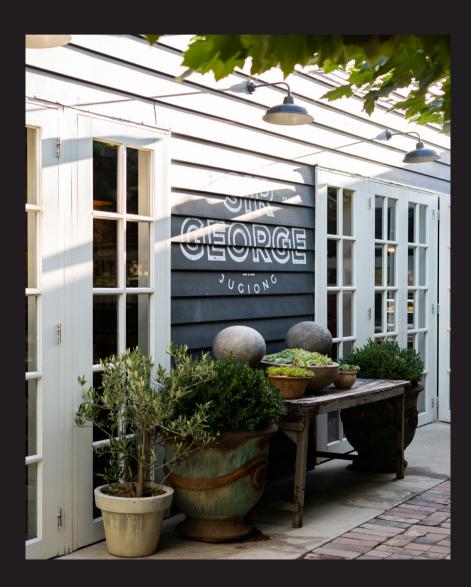

# CORPORATE PACKAGES AT THE SIR GEORGE

• •

Located in the idyllic village of Jugiong by the banks of the Murrumbidgee River, The Sir George is a unique experience in rural New South Wales Australia.

Located just 1.5 hours from Canberra Airport, 1 hour 20 minutes from Wagga Wagga and 3.5 hours from Sydney The Sir George ticks all the boxes to be the perfect year-round location for your next conference.